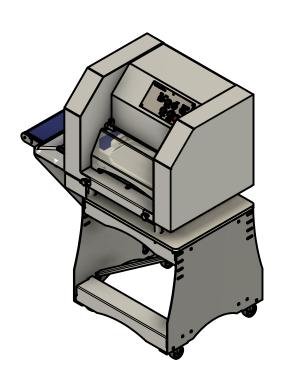

## **FEATURES**:

- SLICE PRODUCT IN UNDER 30 SECONDS
- SIMPLE OPERATION: CHOOSE THE SLICE THICKNESS AND PRESS START
- THE PRODUCT IS SLICEDTHEN STOPC AND RETURNS TO THE HOME POSITIONWAITING FOR THE NEXT PRODUCT TO BE SLICED
- FULL WASHDOWN IN UNDER 10 MINUTES
- 120 VAC 15 AMP STANDARD WALL PLUG