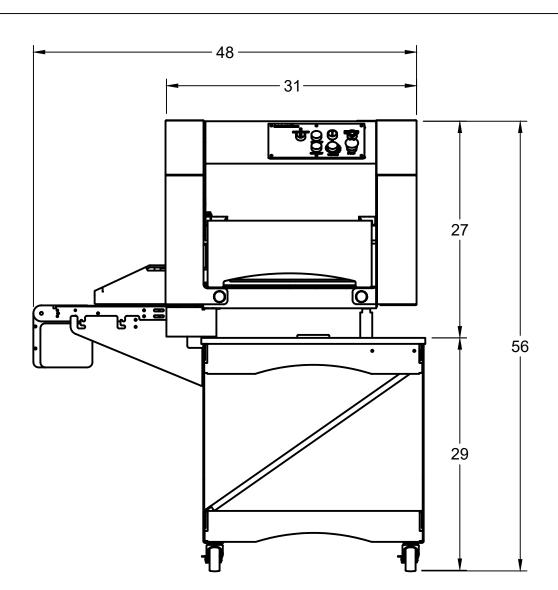

| Dx Industrial Slicers 1805 Industrial Park Drive                    | PROJECT                                            |        |    |           |   |     |
|---------------------------------------------------------------------|----------------------------------------------------|--------|----|-----------|---|-----|
| Normal, II 61761 309-590-0300 support@dxslicer.com www.dxslicer.com | Dx3000 Conveyor Cart Assembly  DIMENSIONAL DRAWING |        |    |           |   |     |
| APPROVED                                                            | SIZE                                               | CODE   |    | DWG NO    |   | REV |
| CHECKED                                                             | В                                                  | INCHES |    | 40300.000 | ) |     |
| DRAWN 1/2/2023                                                      | SCALE 1:10                                         |        | WE | SHEET 1/1 |   |     |