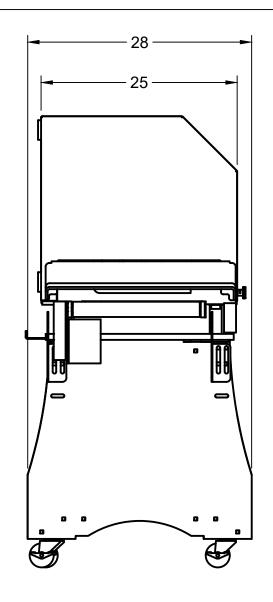

| Dx Industrial Slicers 1805 Industrial Park Drive                    | PROJECT                                            |        |    |           |   |     |
|---------------------------------------------------------------------|----------------------------------------------------|--------|----|-----------|---|-----|
| Normal, II 61761 309-590-0300 support@dxslicer.com www.dxslicer.com | Dx3000 Conveyor Cart Assembly  DIMENSIONAL DRAWING |        |    |           |   |     |
| APPROVED                                                            | SIZE                                               | CODE   |    | DWG NO    |   | REV |
| CHECKED                                                             | В                                                  | INCHES |    | 40300.000 | ) |     |
| DRAWN 1/2/2023                                                      | SCALE 1:10                                         |        | WE | SHEET 1/1 |   |     |