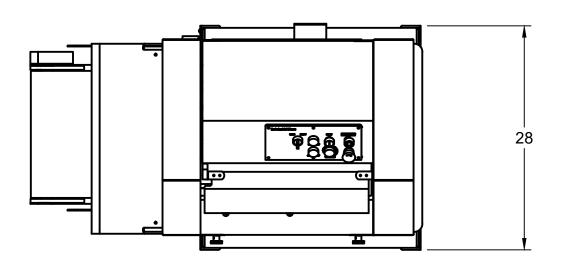

| Dx Industrial Slicers 1805 Industrial Park Drive                    | PROJECT                                            |        |    |           |   |     |
|---------------------------------------------------------------------|----------------------------------------------------|--------|----|-----------|---|-----|
| Normal, II 61761 309-590-0300 support@dxslicer.com www.dxslicer.com | Dx3000 Conveyor Cart Assembly  DIMENSIONAL DRAWING |        |    |           |   |     |
| APPROVED                                                            | SIZE                                               | CODE   |    | DWG NO    |   | REV |
| CHECKED                                                             | В                                                  | INCHES |    | 40300.000 | ) |     |
| DRAWN 1/2/2023                                                      | SCALE 1:10                                         |        | WE | SHEET 1/1 |   |     |